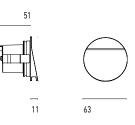

## Avenir 060 Floor Washer Type 1

Avenir is designed for the illumination of circulation areas, as a semi-recessed wall luminaire for interior applications and wall or floor luminaire in external environments. Axially Symmetrical diffused optics, IP67.

## System

| System |                    |                         |                         |  |
|--------|--------------------|-------------------------|-------------------------|--|
|        | Power              | 3W                      |                         |  |
|        | Input              | 24V-DC                  |                         |  |
|        | Colour Temperature | 2700°K / 3000°K         |                         |  |
|        | Optic              | Axially Symmetrical     |                         |  |
|        | CRI                | Ra80                    |                         |  |
|        | Chromacity         | <3 SCDM                 |                         |  |
|        | Articulation       | Fixed                   |                         |  |
|        | Cut-Out            | 52mm Round x 80mm Depth |                         |  |
|        | Ingress Protection | IP67                    |                         |  |
|        |                    |                         |                         |  |
| 2700°K | 103 06 500100.010  | White                   | Not Included            |  |
|        | 103 06 500100.020  | Black                   | Not Included            |  |
|        | 103 06 500100.011  | White                   | Fixed Output (Included) |  |
|        | 103 06 500100.021  | Black                   | Fixed Output (Included) |  |
|        | 103 06 500100.012  | White                   | Phase DIM (Included)    |  |
|        | 103 06 500100.022  | Black                   | Phase DIM (Included)    |  |
|        | 103 06 500100.013  | White                   | DALI (Included)         |  |
|        | 103 06 500100.023  | Black                   | DALI (Included)         |  |
| 3000°K | 103 06 500101.010  | White                   | Not Included            |  |
|        | 103 06 500101.020  | Black                   | Not Included            |  |
|        | 103 06 500101.011  | White                   | Fixed Output (Included) |  |
|        | 103 06 500101.021  | Black                   | Fixed Output (Included) |  |
|        | 103 06 500101.012  | White                   | Phase DIM (Included)    |  |
|        | 103 06 500101.022  | Black                   | Phase DIM (Included)    |  |
|        | 103 06 500101.013  | White                   | DALI (Included)         |  |
|        | 103 06 500101.023  | Black                   | DALI (Included)         |  |
|        |                    |                         |                         |  |