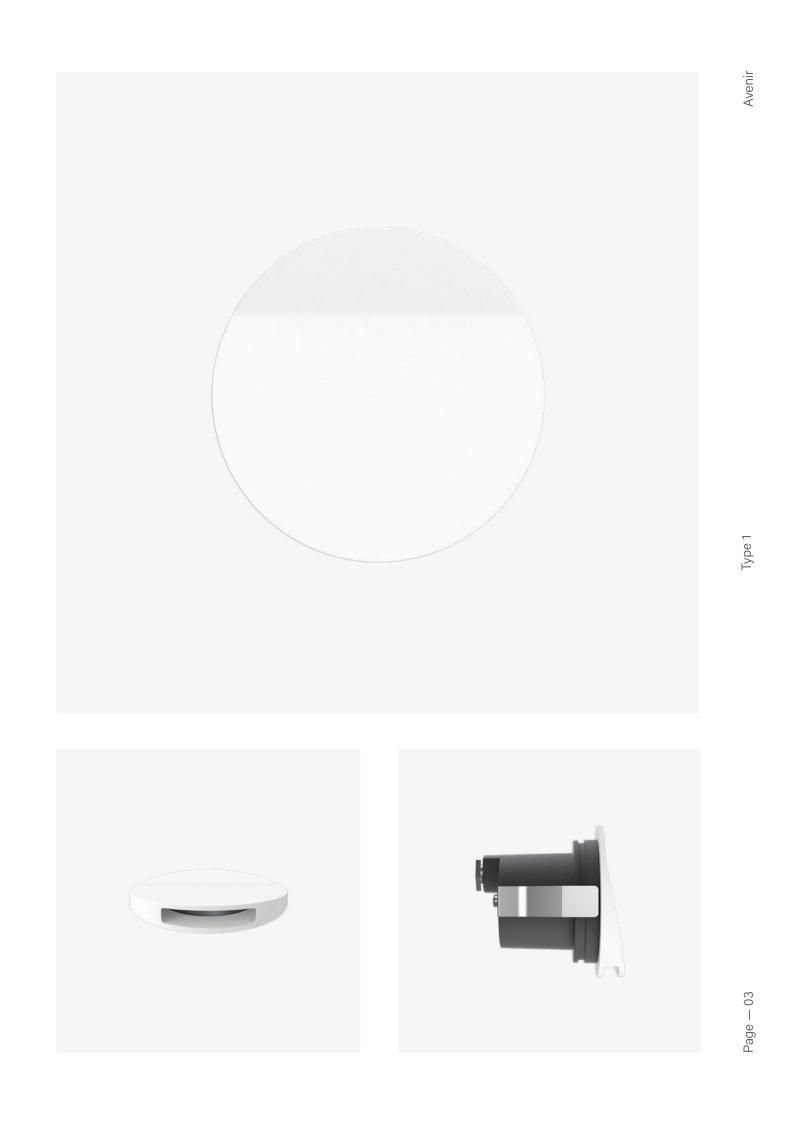

## Avenir 060 Floor Washer Type 1

Avenir is designed for the illumination of circulation areas, as a semi-recessed wall luminaire for interior applications and wall or floor luminaire in external environments. Axially Symmetrical diffused optics, IP67.

## System

| System |                    |                         |                         |  |
|--------|--------------------|-------------------------|-------------------------|--|
|        | Power              | 3W                      |                         |  |
|        | Input              | 24V-DC                  |                         |  |
|        | Colour Temperature | 2700°K / 3000°K         |                         |  |
|        | Optic              | Axially Symmetrical     |                         |  |
|        | CRI                | Ra80                    |                         |  |
|        | Chromacity         | <3 SCDM                 |                         |  |
|        | Articulation       | Fixed                   |                         |  |
|        | Cut-Out            | 52mm Round x 80mm Depth |                         |  |
|        | Ingress Protection | IP67                    |                         |  |
|        |                    |                         |                         |  |
| 2700°K | 103 06 500100.010  | White                   | Not Included            |  |
|        | 103 06 500100.020  | Black                   | Not Included            |  |
|        | 103 06 500100.011  | White                   | Fixed Output (Included) |  |
|        | 103 06 500100.021  | Black                   | Fixed Output (Included) |  |
|        | 103 06 500100.012  | White                   | Phase DIM (Included)    |  |
|        | 103 06 500100.022  | Black                   | Phase DIM (Included)    |  |
|        | 103 06 500100.013  | White                   | DALI (Included)         |  |
|        | 103 06 500100.023  | Black                   | DALI (Included)         |  |
| 3000°K | 103 06 500101.010  | White                   | Not Included            |  |
|        | 103 06 500101.020  | Black                   | Not Included            |  |
|        | 103 06 500101.011  | White                   | Fixed Output (Included) |  |
|        | 103 06 500101.021  | Black                   | Fixed Output (Included) |  |
|        | 103 06 500101.012  | White                   | Phase DIM (Included)    |  |
|        | 103 06 500101.022  | Black                   | Phase DIM (Included)    |  |
|        | 103 06 500101.013  | White                   | DALI (Included)         |  |
|        | 103 06 500101.023  | Black                   | DALI (Included)         |  |
|        |                    |                         |                         |  |