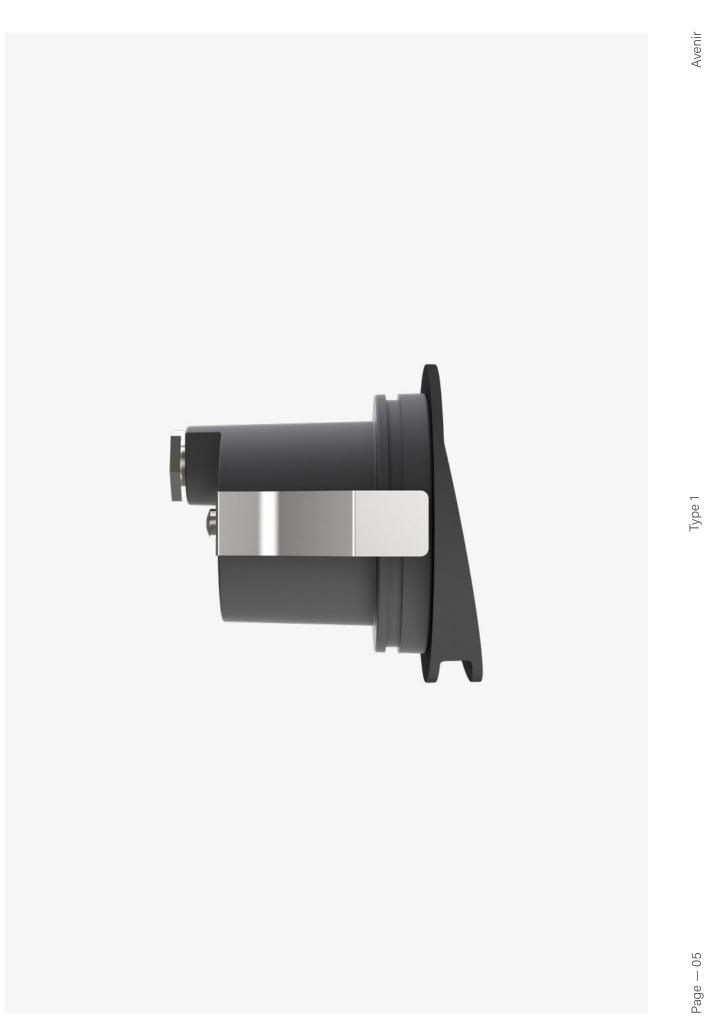

## Avenir 060 Floor Washer Type 1

Avenir is designed for the illumination of circulation areas, as a semi-recessed wall luminaire for interior applications and wall or floor luminaire in external environments. Axially Symmetrical diffused optics, IP67.

## System

| System |                    |                         |                         |  |
|--------|--------------------|-------------------------|-------------------------|--|
|        | Power              | 3W                      |                         |  |
|        | Input              | 24V-DC                  |                         |  |
|        | Colour Temperature | 2700°K / 3000°K         |                         |  |
|        | Optic              | Axially Symmetrical     |                         |  |
|        | CRI                | Ra80                    |                         |  |
|        | Chromacity         | <3 SCDM                 |                         |  |
|        | Articulation       | Fixed                   |                         |  |
|        | Cut-Out            | 52mm Round x 80mm Depth |                         |  |
|        | Ingress Protection | IP67                    |                         |  |
|        |                    |                         |                         |  |
| 2700°K | 103 06 500100.010  | White                   | Not Included            |  |
|        | 103 06 500100.020  | Black                   | Not Included            |  |
|        | 103 06 500100.011  | White                   | Fixed Output (Included) |  |
|        | 103 06 500100.021  | Black                   | Fixed Output (Included) |  |
|        | 103 06 500100.012  | White                   | Phase DIM (Included)    |  |
|        | 103 06 500100.022  | Black                   | Phase DIM (Included)    |  |
|        | 103 06 500100.013  | White                   | DALI (Included)         |  |
|        | 103 06 500100.023  | Black                   | DALI (Included)         |  |
| 3000°K | 103 06 500101.010  | White                   | Not Included            |  |
|        | 103 06 500101.020  | Black                   | Not Included            |  |
|        | 103 06 500101.011  | White                   | Fixed Output (Included) |  |
|        | 103 06 500101.021  | Black                   | Fixed Output (Included) |  |
|        | 103 06 500101.012  | White                   | Phase DIM (Included)    |  |
|        | 103 06 500101.022  | Black                   | Phase DIM (Included)    |  |
|        | 103 06 500101.013  | White                   | DALI (Included)         |  |
|        | 103 06 500101.023  | Black                   | DALI (Included)         |  |
|        |                    |                         |                         |  |